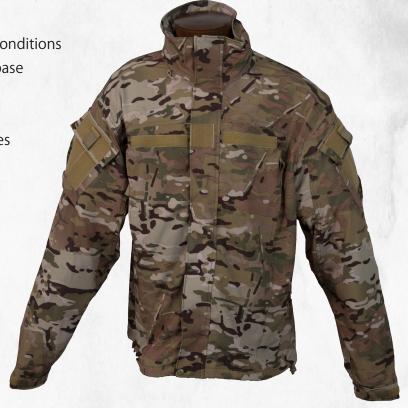

## GEN III LEVEL 5 JACKET

## **PRODUCT DESCRIPTION**

• Designed for use in moderate to cold weather conditions

 Wear as a soft shell layer combined with other base and insulated layers

- Light-Weight, low bulk and extreme comfort
- · Can be worn as an outer layer in warmer climates
- Soft shell fabric allows for ease of movement as well as low noise

## **SPECIFICATIONS**

- Constructed with stretchable, breathable water resistant materials
- Light-Weight, low bulk and extreme comfort
- Thongs on zippers for ease of use when wearing gloves
- Two-way center-front zipper with protective wind flap
- · High collar with storable collapsible hood
- Hook and loop closure sleeve and front pockets
- · Ventilation openings under the sleeves
- Removable badge patch for rank and name plates
- Imported